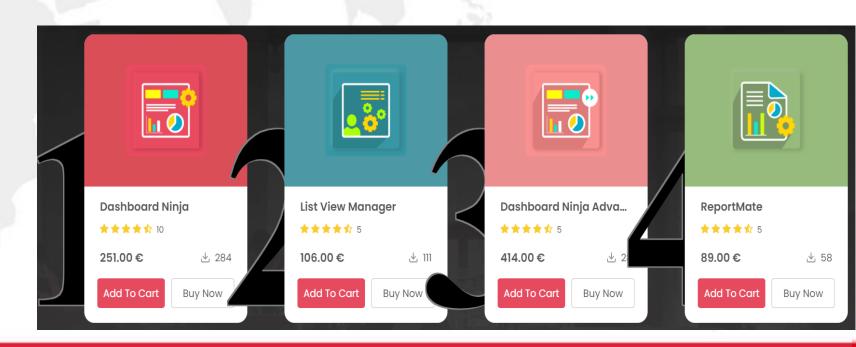

### **Product Division**

- Launched its own Product Store (https://store.ksolves.com/) where potential clients can directly come and buy products.
- This in addition to Ksolves products listed on Odoo, Belgium app store (https://apps.odoo.com/apps) where Dashboard Ninja, a product by Ksolves India Limited, continues to be a top two application. Going into 2021, company is also working on launching products on other technologies such as Magento, Shopify and Salesforce.
- This is part of company's focus to diversify revenue stream by having an optimal mix of IT services and products. Company aims to increase revenue % of Product and customization services from currently 10% to 25% in next one year.