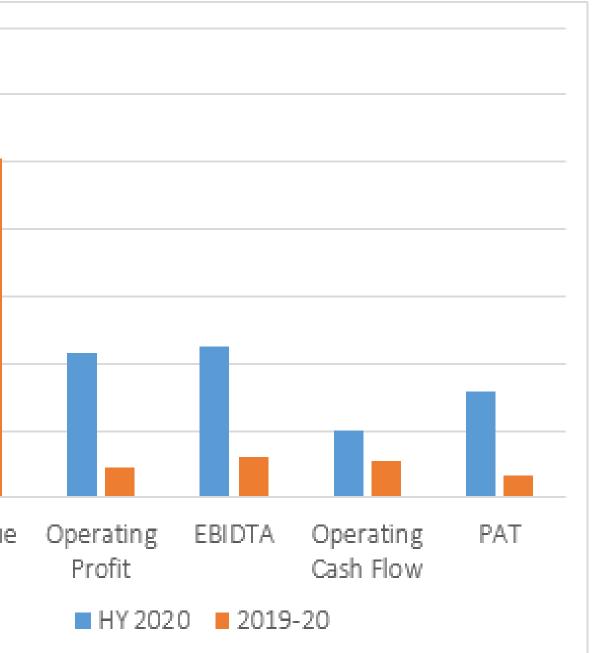

#### Delivered H1 20-21 results beating all key metrics over entire year 19-20 base.

|                                                 | HY 2020          | 2019-20 |           |
|-------------------------------------------------|------------------|---------|-----------|
|                                                 |                  |         | 1400      |
| Revenue                                         | 1229.57          | 1013.23 | 1200      |
|                                                 |                  |         | 1000      |
| Operating Profit                                | 432.58           | 90.16   | 800 —     |
| EBIDTA                                          | 452.16           | 119.97  | 600 —     |
|                                                 |                  |         | 400 —     |
| Operating Cash Flow                             | 200.50           | 111.50  | 200 —     |
| PAT                                             | 315.58           | 67.82   | 0 Revenue |
| * Amount in Lacs<br>* Based on Consolidated Fin | ancial Statement |         |           |
|                                                 |                  |         |           |