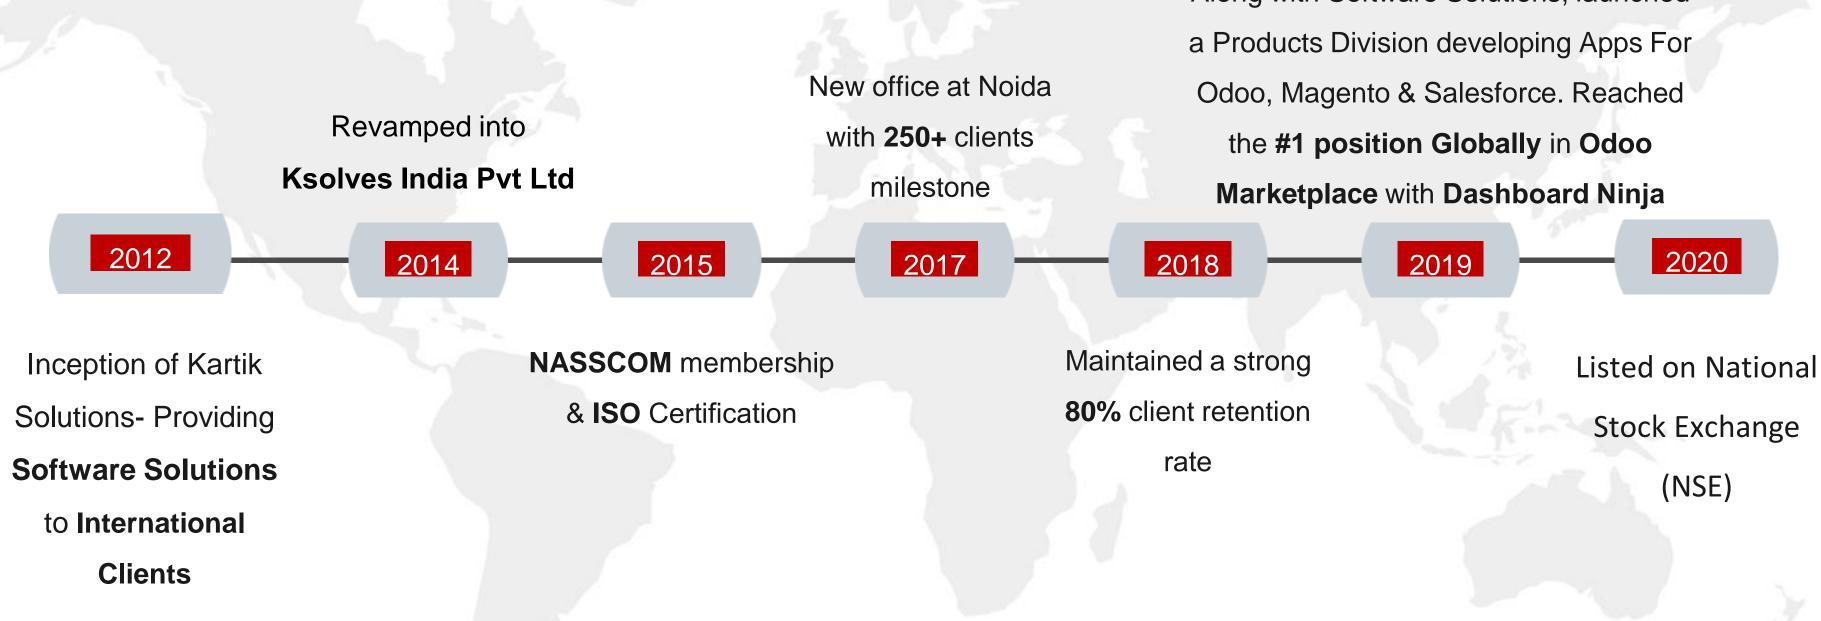

### **Our Journey**

### ISO Certified

Along with Software Solutions, launched

### **Our Expertise**

• AI/ML | Penetration Testing

• JavaScript Angular JS | Node.js | **React.js** 

**National Stock Exchange Listed** 

**ISO Certified** 

#### Odoo | Python | Magento | Ruby on Rails

### **Financial Metrics**

- H1 20-21 EPS of 21 Rs
- Excellent dividend payment track record
- Industry beating ROI/ROE
- CAGR of 35% revenue growth since inception in 2014

### **Product Division**

- Launched its own Product Store (https://store.ksolves.com/) where potential clients can directly come and buy products.
- This in addition to Ksolves products listed on Odoo, Belgium app store (https://apps.odoo.com/apps) where Dashboard Ninja, a product by Ksolves India Limited, continues to be a top two application. Going into 2021, company is also working on launching products on other technologies such as Magento, Shopify and Salesforce.
- This is part of company's focus to diversify revenue stream by having an optimal mix of IT services and products. Company aims to increase revenue % of Product and customization services from currently 10% to 25% in next one year.

#### **Odoo Partner Program**

- Ksolves has joined **Odoo Sliver Partner** for select geographies.
- This service partnership compliments Ksolves' product suite on Odoo global marketplace. More details can be found on https://apps.odoo.com/apps