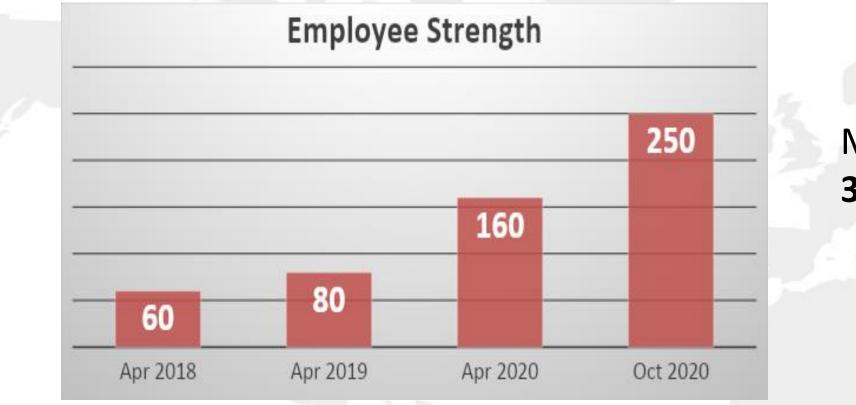

## **Growth Over the Years**

More than **300% 3 years** 

More than **300% Increase** in **Market Capitalization** in just **5 months** 

#### More than 300% Growth in Employee numbers in less than

While physical offices remain closed, organization has successfully adopted 'work from home" model and observed increased productivity and resource utilization.

- Completed annual salary appraisal cycle in Oct'20. This covered all employees who were due for annual revision. This appraisal cycle, in spite of general business stress in IT sector due to Covid crisis, is testimonial to company strong track record of delivery in past and confidence for future growth.
- Continues to do a major employee hiring drive to create a qualified/talented pool for future growth. Employee headcount as on date is 250 at Ksolves group level and reflects ~100% growth compared to last year same period. This is in line with revenue growth company announced in H1 20-21.