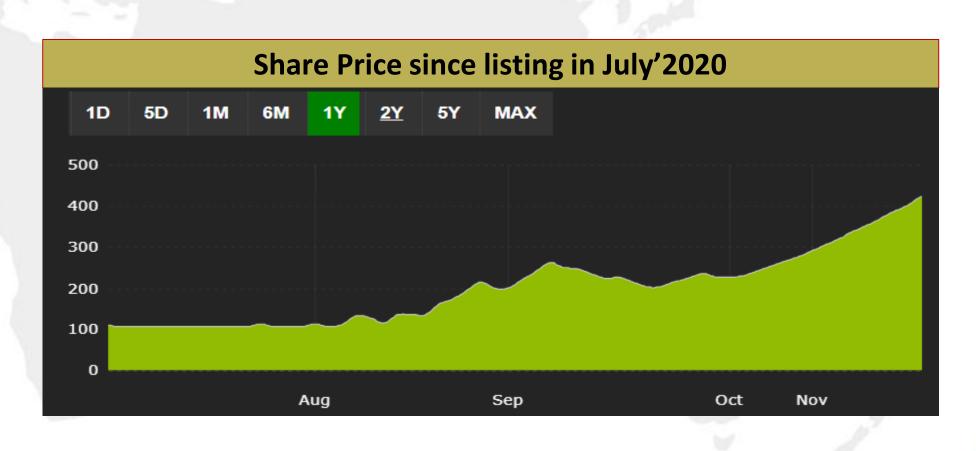

## **Growth Over the Years**

More than **300% 3 years** 

More than **300% Increase** in **Market Capitalization** in just **5 months** 